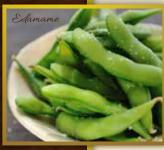

A1. EDAMAME 🐨 🖤 4.99 Lightly salted steamed Japanese soy beans. A2. FRIED SPRING ROLLS (4) 🕔 4.99 Glass noodles and vegetables wrapped in wrapper served with sweet and sour sauce. A3. FRIED EGG ROLLS (3) 5.99 Minced chicken, carrots, cabbages, glass noodles, wrapped in egg rolls wrapper served with sweet and sour sauce. A4. SHRIMPS ROLLS (Fried) (5) 7.99 Shrimp wrapped in wrapper and fried served with sweet and sour sauce. A5. FRIED TOFU (8) GPW 6.99 Fried tofu to golden served with cucumbers sauce, red onion, and crush peanuts. A6. CHICKEN WINGS (5) 6.99 Fried chicken wings served with Thai sweet chilli garlic sauce. A7. CRAB RANGOON (5) Cream cheese, lightly flaked crab meat 7.99 wrapped in wonton wrapper served with sweet and sour sauce. **A8. CHICKEN SATAY (5)** 7.99 Grilled skewers of chicken marinated in Thai herbs served with cucumber sauce and peanut sauce. **A9. BEEF JERKY** 6.99 Thai style beef jerky served with sweet chili gărlic sauce. A10. PORK JERKY 6.99 Thai style pork jerky served with sweet chili garlic sauce. A11. STEAMED MUSSELS 10.99 Mussels steamed with Thai herbs served with house hot and sour sauce. A12. TOFU FRESH SPRING ROLLS 🕒 🖤 7.99 (big 3 cut half for 6) Tofu, bean sprouts, lettuce, carrots, basils wrapped in wrapper served with sesame sauce and peanut sauce. A13. CHICKEN FRESH SPRING ROLLS 🕒 8.99