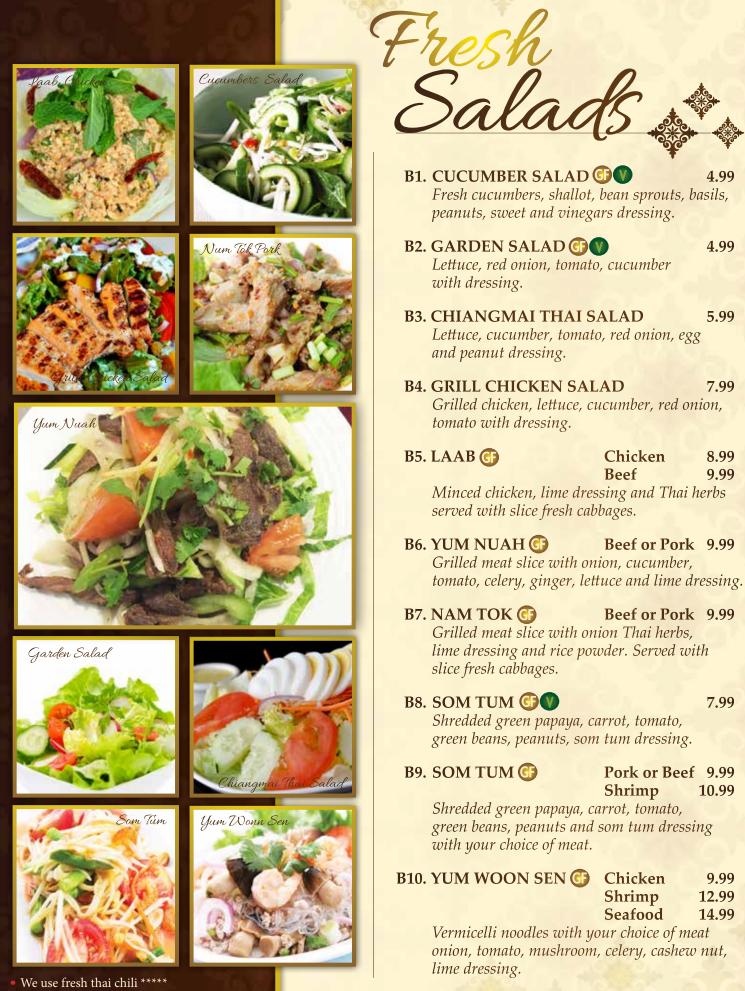

A1. EDAMAME 🐨 🖤 4.99 Lightly salted steamed Japanese soy beans. A2. FRIED SPRING ROLLS (4) 🕔 4.99 Glass noodles and vegetables wrapped in wrapper served with sweet and sour sauce. A3. FRIED EGG ROLLS (3) 5.99 Minced chicken, carrots, cabbages, glass noodles, wrapped in egg rolls wrapper served with sweet and sour sauce. A4. SHRIMPS ROLLS (Fried) (5) 7.99 Shrimp wrapped in wrapper and fried served with sweet and sour sauce. A5. FRIED TOFU (8) GPW 6.99 Fried tofu to golden served with cucumbers sauce, red onion, and crush peanuts. A6. CHICKEN WINGS (5) 6.99 Fried chicken wings served with Thai sweet chilli garlic sauce. A7. CRAB RANGOON (5) Cream cheese, lightly flaked crab meat 7.99 wrapped in wonton wrapper served with sweet and sour sauce. **A8. CHICKEN SATAY (5)** 7.99 Grilled skewers of chicken marinated in Thai herbs served with cucumber sauce and peanut sauce. **A9. BEEF JERKY** 6.99 Thai style beef jerky served with sweet chili gărlic sauce. A10. PORK JERKY 6.99 Thai style pork jerky served with sweet chili garlic sauce. A11. STEAMED MUSSELS 10.99 Mussels steamed with Thai herbs served with house hot and sour sauce. A12. TOFU FRESH SPRING ROLLS 🕒 🖤 7.99 (big 3 cut half for 6) Tofu, bean sprouts, lettuce, carrots, basils wrapped in wrapper served with sesame sauce and peanut sauce. A13. CHICKEN FRESH SPRING ROLLS 🕒 8.99

(big 3cut half for 6) Chicken, bean sprouts, lettuce, carrots, basils wrapped in wrapper served with sesame sauce and peanut sauce.

• Inform staff of any food allergies you may have. • Some items available for gluten free and vegan.

| A14   | . SHRIMP FRESH SPRING ROLLS 🕞                                                                                                                                                                                                                                                                                                                                                                                                                                                                                                                                                                                                                                                                                                                                                                                                                                                                                                                                                                                                                                                                                                                                                                                                                                                                                                                                                                                                                                                                                                                                                                                                                                                                                                                                                                                                                                                                                                                                                                                                                                                                                                  | 9.99   |
|-------|--------------------------------------------------------------------------------------------------------------------------------------------------------------------------------------------------------------------------------------------------------------------------------------------------------------------------------------------------------------------------------------------------------------------------------------------------------------------------------------------------------------------------------------------------------------------------------------------------------------------------------------------------------------------------------------------------------------------------------------------------------------------------------------------------------------------------------------------------------------------------------------------------------------------------------------------------------------------------------------------------------------------------------------------------------------------------------------------------------------------------------------------------------------------------------------------------------------------------------------------------------------------------------------------------------------------------------------------------------------------------------------------------------------------------------------------------------------------------------------------------------------------------------------------------------------------------------------------------------------------------------------------------------------------------------------------------------------------------------------------------------------------------------------------------------------------------------------------------------------------------------------------------------------------------------------------------------------------------------------------------------------------------------------------------------------------------------------------------------------------------------|--------|
|       | (big 3cut half for 6)<br>Shrimp, bean sprouts, lettuce, carrots,<br>basils wrapped in wrapper served with<br>sesame sauce and peanut sauce.                                                                                                                                                                                                                                                                                                                                                                                                                                                                                                                                                                                                                                                                                                                                                                                                                                                                                                                                                                                                                                                                                                                                                                                                                                                                                                                                                                                                                                                                                                                                                                                                                                                                                                                                                                                                                                                                                                                                                                                    |        |
|       | basils wrapped in wrapper served with                                                                                                                                                                                                                                                                                                                                                                                                                                                                                                                                                                                                                                                                                                                                                                                                                                                                                                                                                                                                                                                                                                                                                                                                                                                                                                                                                                                                                                                                                                                                                                                                                                                                                                                                                                                                                                                                                                                                                                                                                                                                                          |        |
| A 1 E |                                                                                                                                                                                                                                                                                                                                                                                                                                                                                                                                                                                                                                                                                                                                                                                                                                                                                                                                                                                                                                                                                                                                                                                                                                                                                                                                                                                                                                                                                                                                                                                                                                                                                                                                                                                                                                                                                                                                                                                                                                                                                                                                | = 00   |
| A15   | 5. THAI FISH CAKE (5)<br>Fish patties with Thai herbs, curry paste                                                                                                                                                                                                                                                                                                                                                                                                                                                                                                                                                                                                                                                                                                                                                                                                                                                                                                                                                                                                                                                                                                                                                                                                                                                                                                                                                                                                                                                                                                                                                                                                                                                                                                                                                                                                                                                                                                                                                                                                                                                             | 5.99   |
|       | Fish patties with Thai herbs, curry paste<br>and spice served with cucumbers sauce, red<br>onion, and crush peanuts.                                                                                                                                                                                                                                                                                                                                                                                                                                                                                                                                                                                                                                                                                                                                                                                                                                                                                                                                                                                                                                                                                                                                                                                                                                                                                                                                                                                                                                                                                                                                                                                                                                                                                                                                                                                                                                                                                                                                                                                                           |        |
| A16   |                                                                                                                                                                                                                                                                                                                                                                                                                                                                                                                                                                                                                                                                                                                                                                                                                                                                                                                                                                                                                                                                                                                                                                                                                                                                                                                                                                                                                                                                                                                                                                                                                                                                                                                                                                                                                                                                                                                                                                                                                                                                                                                                | 6.99   |
|       | 5. <b>POT STICKERS</b> (GYOZA) (5)<br>Steamed or fired chicken mixed cabbages<br>onion wrapped served with dumpling sauce.                                                                                                                                                                                                                                                                                                                                                                                                                                                                                                                                                                                                                                                                                                                                                                                                                                                                                                                                                                                                                                                                                                                                                                                                                                                                                                                                                                                                                                                                                                                                                                                                                                                                                                                                                                                                                                                                                                                                                                                                     |        |
|       | 7. THAI DUMPLING (5)                                                                                                                                                                                                                                                                                                                                                                                                                                                                                                                                                                                                                                                                                                                                                                                                                                                                                                                                                                                                                                                                                                                                                                                                                                                                                                                                                                                                                                                                                                                                                                                                                                                                                                                                                                                                                                                                                                                                                                                                                                                                                                           | 6.99   |
| AI/   | Steamed or fired mince shrimp marinated wrapped with wonton skin, served with                                                                                                                                                                                                                                                                                                                                                                                                                                                                                                                                                                                                                                                                                                                                                                                                                                                                                                                                                                                                                                                                                                                                                                                                                                                                                                                                                                                                                                                                                                                                                                                                                                                                                                                                                                                                                                                                                                                                                                                                                                                  | 0.99   |
|       | dumpling sauce.                                                                                                                                                                                                                                                                                                                                                                                                                                                                                                                                                                                                                                                                                                                                                                                                                                                                                                                                                                                                                                                                                                                                                                                                                                                                                                                                                                                                                                                                                                                                                                                                                                                                                                                                                                                                                                                                                                                                                                                                                                                                                                                |        |
| A18   | B. BACON WRAP                                                                                                                                                                                                                                                                                                                                                                                                                                                                                                                                                                                                                                                                                                                                                                                                                                                                                                                                                                                                                                                                                                                                                                                                                                                                                                                                                                                                                                                                                                                                                                                                                                                                                                                                                                                                                                                                                                                                                                                                                                                                                                                  | 7.99   |
|       | Deep fired bacon wrapped with shrimp served with Thai Sriracha sweet & sour sauce                                                                                                                                                                                                                                                                                                                                                                                                                                                                                                                                                                                                                                                                                                                                                                                                                                                                                                                                                                                                                                                                                                                                                                                                                                                                                                                                                                                                                                                                                                                                                                                                                                                                                                                                                                                                                                                                                                                                                                                                                                              |        |
| A19   | . THAI CHICKEN LETTUCE WRAPPED G                                                                                                                                                                                                                                                                                                                                                                                                                                                                                                                                                                                                                                                                                                                                                                                                                                                                                                                                                                                                                                                                                                                                                                                                                                                                                                                                                                                                                                                                                                                                                                                                                                                                                                                                                                                                                                                                                                                                                                                                                                                                                               |        |
|       | Mince chicken, carrot, onion, English pea,<br>lettuce served fresh lettuce.                                                                                                                                                                                                                                                                                                                                                                                                                                                                                                                                                                                                                                                                                                                                                                                                                                                                                                                                                                                                                                                                                                                                                                                                                                                                                                                                                                                                                                                                                                                                                                                                                                                                                                                                                                                                                                                                                                                                                                                                                                                    |        |
| A 20  |                                                                                                                                                                                                                                                                                                                                                                                                                                                                                                                                                                                                                                                                                                                                                                                                                                                                                                                                                                                                                                                                                                                                                                                                                                                                                                                                                                                                                                                                                                                                                                                                                                                                                                                                                                                                                                                                                                                                                                                                                                                                                                                                | 5.99   |
| 1120  | Shrimp Rolls, Spring Rolls, Egg Rolls,<br>Crab Rangoon, Fried Tofu, and Fresh Spring                                                                                                                                                                                                                                                                                                                                                                                                                                                                                                                                                                                                                                                                                                                                                                                                                                                                                                                                                                                                                                                                                                                                                                                                                                                                                                                                                                                                                                                                                                                                                                                                                                                                                                                                                                                                                                                                                                                                                                                                                                           | Roll   |
|       |                                                                                                                                                                                                                                                                                                                                                                                                                                                                                                                                                                                                                                                                                                                                                                                                                                                                                                                                                                                                                                                                                                                                                                                                                                                                                                                                                                                                                                                                                                                                                                                                                                                                                                                                                                                                                                                                                                                                                                                                                                                                                                                                | 1.011. |
| -C.J  | 0                                                                                                                                                                                                                                                                                                                                                                                                                                                                                                                                                                                                                                                                                                                                                                                                                                                                                                                                                                                                                                                                                                                                                                                                                                                                                                                                                                                                                                                                                                                                                                                                                                                                                                                                                                                                                                                                                                                                                                                                                                                                                                                              |        |
|       | Source A                                                                                                                                                                                                                                                                                                                                                                                                                                                                                                                                                                                                                                                                                                                                                                                                                                                                                                                                                                                                                                                                                                                                                                                                                                                                                                                                                                                                                                                                                                                                                                                                                                                                                                                                                                                                                                                                                                                                                                                                                                                                                                                       |        |
| C     | Soups                                                                                                                                                                                                                                                                                                                                                                                                                                                                                                                                                                                                                                                                                                                                                                                                                                                                                                                                                                                                                                                                                                                                                                                                                                                                                                                                                                                                                                                                                                                                                                                                                                                                                                                                                                                                                                                                                                                                                                                                                                                                                                                          |        |
|       | The second secon |        |
|       | Cup / Bowl / Pot                                                                                                                                                                                                                                                                                                                                                                                                                                                                                                                                                                                                                                                                                                                                                                                                                                                                                                                                                                                                                                                                                                                                                                                                                                                                                                                                                                                                                                                                                                                                                                                                                                                                                                                                                                                                                                                                                                                                                                                                                                                                                                               |        |
| C1.   | EGG SOUP<br>Egg, onion, carrot, cilantro. 4.99 8.99 10.99                                                                                                                                                                                                                                                                                                                                                                                                                                                                                                                                                                                                                                                                                                                                                                                                                                                                                                                                                                                                                                                                                                                                                                                                                                                                                                                                                                                                                                                                                                                                                                                                                                                                                                                                                                                                                                                                                                                                                                                                                                                                      |        |
| 6.5   |                                                                                                                                                                                                                                                                                                                                                                                                                                                                                                                                                                                                                                                                                                                                                                                                                                                                                                                                                                                                                                                                                                                                                                                                                                                                                                                                                                                                                                                                                                                                                                                                                                                                                                                                                                                                                                                                                                                                                                                                                                                                                                                                |        |
| C2.   | WONTON SOUP4.998.9910.99Carrot ,onion ,wonton wrapped mince chicken                                                                                                                                                                                                                                                                                                                                                                                                                                                                                                                                                                                                                                                                                                                                                                                                                                                                                                                                                                                                                                                                                                                                                                                                                                                                                                                                                                                                                                                                                                                                                                                                                                                                                                                                                                                                                                                                                                                                                                                                                                                            |        |
| C3.   | TOM YUM PRAWN (G) - 9.99 13.99                                                                                                                                                                                                                                                                                                                                                                                                                                                                                                                                                                                                                                                                                                                                                                                                                                                                                                                                                                                                                                                                                                                                                                                                                                                                                                                                                                                                                                                                                                                                                                                                                                                                                                                                                                                                                                                                                                                                                                                                                                                                                                 |        |
|       |                                                                                                                                                                                                                                                                                                                                                                                                                                                                                                                                                                                                                                                                                                                                                                                                                                                                                                                                                                                                                                                                                                                                                                                                                                                                                                                                                                                                                                                                                                                                                                                                                                                                                                                                                                                                                                                                                                                                                                                                                                                                                                                                |        |