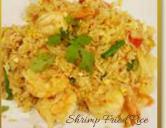

#### N1. RIVER PRAWN PAD THAI G 15.99

*Stir-fried rice noodles with prawns, bean sprouts, carrot, green onion, egg side of peanut and lime.* 

#### N2. PAD THAI ઉ

*Stir-fried rice noodles with your choice of meat, bean sprouts, carrot, green onion, egg side of crush peanuts and lime.* 