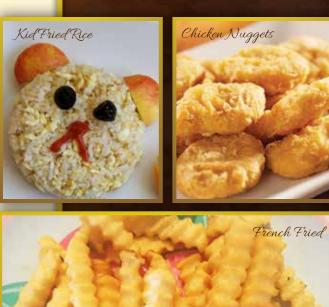

• Everything on this page can be made according to vegan preferences.

Kids meal

(UNDER 12) No veggies in Kids meal

| <b>CHOICE OF MEAT:</b><br>Tofu Or Veggies Or Chicken<br>Beef Or Pork<br>Shrimp | 4.99<br>5.99<br>6.99 |
|--------------------------------------------------------------------------------|----------------------|
| KIDS FRIED RICE                                                                |                      |
| KIDS PAD THAI                                                                  |                      |
| KIDS PAD SEE EW                                                                |                      |
| KIDS PAD WOON SEN                                                              |                      |
| KIDS CHOW MEIN                                                                 |                      |
| <b>CHICKEN NUGGETS &amp; FRIES</b>                                             | 4.99                 |
| <b>FRENCH FRIES</b> (sweet potato \$1 extra)                                   | 1.99                 |
| KIDS DRINK<br>(aoft drink milk tag)                                            | 0.99                 |
| (soft drink, milk, tea) <b>KID STEAMED VEGGIES</b>                             | 1.99                 |
| (cabbage, carrot, broccoli)                                                    | 1.99                 |
| CORN DOG & FRIES                                                               | 1.99                 |