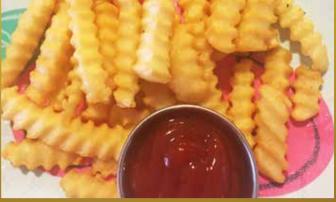

• Everything on this page can be made according to vegan preferences.

Kids meal

(UNDER 12) No veggies in Kids meal

| <b>CHOICE OF MEAT:</b><br>Tofu Or Veggies Or Chicken<br>Beef Or Pork<br>Shrimp | 4.99<br>5.99<br>6.99 |
|--------------------------------------------------------------------------------|----------------------|
| KIDS FRIED RICE                                                                |                      |
| KIDS PAD THAI                                                                  |                      |
| KIDS PAD SEE EW                                                                |                      |
| KIDS PAD WOON SEN                                                              |                      |
| KIDS CHOW MEIN                                                                 |                      |
| <b>CHICKEN NUGGETS &amp; FRIES</b>                                             | 4.99                 |
| <b>FRENCH FRIES</b> (sweet potato \$1 extra)                                   | 1.99                 |
| KIDS DRINK<br>(aoft drink milk tag)                                            | 0.99                 |
| (soft drink, milk, tea) <b>KID STEAMED VEGGIES</b>                             | 1.99                 |
| (cabbage, carrot, broccoli)                                                    | 1.99                 |
| CORN DOG & FRIES                                                               | 1.99                 |