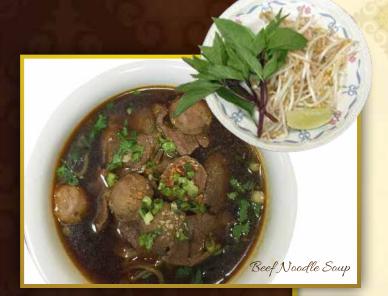

# F1. RAD NA

*Stir fried flat rice noodles topped with gravy* soup and mixed broccoli and carrots.

- F2. CHICKEN NOODLES SOUP GF 10.99 *Rice noodles, sliced chicken, bean sprouts with* clear soup, topped with green onion and cilantro.
- **F3. BEEF NOODLE SOUP** 10.99 Rice noodles, sliced beef in house soup, topped with green onion and cilantro, served with bean sprouts, basil, and lime. (Meat ball extra \$1.5)
- F4. DUCK NOODLE SOUP 13.99 Rice noodles, sliced bbq. duck, bean sprouts in house soup topped with green onion and cilantro.
- 🔍 F5. TOM YUM NOODLE SOUP 🕞 Thai style hot & sour soup with rice noodles, onion, tomato, mushroom and cilantro.
  - F6. TOM KHA NOODLE SOUP Thai style coconut soup, rice noodles, onion, mushroom topped with green onion, and cilantro.