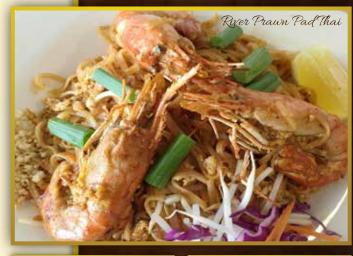

#### N1. RIVER PRAWN PAD THAI G 15.99

*Stir-fried rice noodles with prawns, bean sprouts, carrot, green onion, egg side of peanut and lime.* 