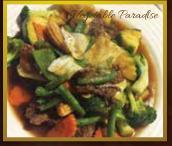

- **P1. EGGPLANT** *Stir fried bell pepper, onion, eggplant, basil your choice of meat.*
- **P2. BROCCOLI** *Stir fried broccoli, carrot, onion and your choice of meat.*
- **P3. THAI BASIL** Stir fried meat with bell pepper, green bean, onion, mushroom, bamboo shoots, zucchini, and basil.
- **P4. THAI PEPPER** *Stir fired meat with bell pepper, onion, carrot, green onion, and mushroom.*
- **P5. GINGER** *Stir-fried meat with bell pepper, carrot, onion, ginger, green bean, mushroom, and green onion.*
- **P6. CASHEW NUT** Stir-fried meat with cashew nuts, cabbage, onion, carrot, baby corn, bell pepper, water chestnuts and snow peas.
- **P7. SWEET & SOUR THAI STYLE** Stir-fried meat with tomato, onion, snow peas, pineapple, cucumber, baby corn, and green onion.
- **P8. VEGETABLES PARADISE** *Stir-fried meat with snow peas, carrot cabbage, zucchini, green bean, broccoli, and baby corns.*
- **P9. SWIMMING RAMA** *Stir-fried meat with cabbage, carrot, zucchini, broccoli, bean sprouts and peanut sauce.*
- **P10. PAD PED** Stir fried chili paste with your choice of meat, green beans, bell peppers, eggplants, carrots, mushroom, baby corns, onions, basil & Thai herbs.
- **P11. PRIK KHING** Stir-fried chili paste with your choice of meat, green beans, bell peppers, baby corns, carrots and kaffir lime leaves.
  - **P12. BABY CORN** *Stir-fried meat with baby corn, snow peas, onions, carrot, mushroom, and scallions.*
- **P13. PRIK POW FRIED RICE** Stir-fried jasmine rice, egg, onion, carrot, pea and basil leave.
  - **P14. FRIED RICE** *Stir-fried jasmine rice with egg, carrot, tomato, onion and green onion.*
- **P15. BASIL FRIED RICE** Stir-fried jasmine rice with egg, bell pepper, onion, bamboo shoot, and basil leave.