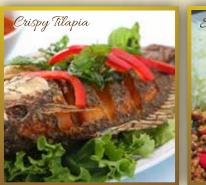

- If unsure, select 1 or 2 levels milder.
- Choose Level of spicy : No spicy, **\** Mild spicy, **\** Medium spicy, **\ ((((** Extra spicy, **()(()** Super spicy

- **D10. SALMON LAD PRIK** 14.99 Grilled salmon, bell pepper, onion, snow pea, baby corn, sweet chili sauce and cilantro.
  - D11. SNOW SALMON G 14.99 Grilled salmon, ginger, onion, green onion, mushroom, bell pepper serve with steamed carrot, cabbage and broccoli.
- **D12. TILAPIA LAD PRIK** (Fillet) 14.99 **WHOLE TILAPIA G 1** Fried tilapia fish, bell pepper, onion, sweet 18.99 chili sauce and cilantro.
  - D13. CRISPY TILAPIA 🕞 16.99 Fried whole tilapia fish served with house sauce sweet salty spicy.
  - D14. SPICY DUCK 15.99 Roasted duck stir fried with onion, bell pepper, mushroom and crispy basil.
  - D15. SHRIMP SNOW PEAS 🕞 13.99 Stir fried shrimp with snow peas, mushroom and carrot.
  - D16. SWEET & SOUR TILAPIA 14.99 Deep fried tilapia fish with homemade sweet & sour sauce, onion, tomato, pineapple, cucumber and snow pea.
  - **D17. SUPER GRILL** 18.99 Grilled sirloin steak, shrimp, chicken served with veggies and rice with Thai sauce.