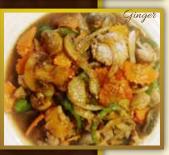

- **P1. EGGPLANT** *Stir fried bell pepper, onion, eggplant, basil your choice of meat.*
- **P2. BROCCOLI** *Stir fried broccoli, carrot, onion and your choice of meat.*
- **P3. THAI BASIL** Stir fried meat with bell pepper, green bean, onion, mushroom, bamboo shoots, zucchini, and basil.
- **P4. THAI PEPPER** *Stir fired meat with bell pepper, onion, carrot, green onion, and mushroom.*
- **P5. GINGER** *Stir-fried meat with bell pepper, carrot, onion, ginger, green bean, mushroom, and green onion.*
- **P6. CASHEW NUT** Stir-fried meat with cashew nuts, cabbage, onion, carrot, baby corn, bell pepper, water chestnuts and snow peas.
- **P7. SWEET & SOUR THAI STYLE** Stir-fried meat with tomato, onion, snow peas, pineapple, cucumber, baby corn, and green onion.
- **P8. VEGETABLES PARADISE** *Stir-fried meat with snow peas, carrot cabbage, zucchini, green bean, broccoli, and baby corns.*
- **P9. SWIMMING RAMA** *Stir-fried meat with cabbage, carrot, zucchini, broccoli, bean sprouts and peanut sauce.*
- **P10. PAD PED** Stir fried chili paste with your choice of meat, green beans, bell peppers, eggplants, carrots, mushroom, baby corns, onions, basil & Thai herbs.
- **P11. PRIK KHING** Stir-fried chili paste with your choice of meat, green beans, bell peppers, baby corns, carrots and kaffir lime leaves.
  - **P12. BABY CORN** *Stir-fried meat with baby corn, snow peas, onions, carrot, mushroom, and scallions.*
- **P13. PRIK POW FRIED RICE** Stir-fried jasmine rice, egg, onion, carrot, pea and basil leave.
  - **P14. FRIED RICE** *Stir-fried jasmine rice with egg, carrot, tomato, onion and green onion.*
- **P15. BASIL FRIED RICE** Stir-fried jasmine rice with egg, bell pepper, onion, bamboo shoot, and basil leave.