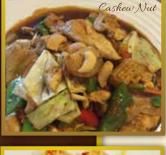

- **P1. EGGPLANT** *Stir fried bell pepper, onion, eggplant, basil your choice of meat.*
- **P2. BROCCOLI** *Stir fried broccoli, carrot, onion and your choice of meat.*
- **P3. THAI BASIL** Stir fried meat with bell pepper, green bean, onion, mushroom, bamboo shoots, zucchini, and basil.
- **P4. THAI PEPPER** *Stir fired meat with bell pepper, onion, carrot, green onion, and mushroom.*
- **P5. GINGER** *Stir-fried meat with bell pepper, carrot, onion, ginger, green bean, mushroom, and green onion.*
- **P6. CASHEW NUT** Stir-fried meat with cashew nuts, cabbage, onion, carrot, baby corn, bell pepper, water chestnuts and snow peas.
- **P7. SWEET & SOUR THAI STYLE** Stir-fried meat with tomato, onion, snow peas, pineapple, cucumber, baby corn, and green onion.
- **P8. VEGETABLES PARADISE** *Stir-fried meat with snow peas, carrot cabbage, zucchini, green bean, broccoli, and baby corns.*
- **P9. SWIMMING RAMA** *Stir-fried meat with cabbage, carrot, zucchini, broccoli, bean sprouts and peanut sauce.*
- **P10. PAD PED** Stir fried chili paste with your choice of meat, green beans, bell peppers, eggplants, carrots, mushroom, baby corns, onions, basil & Thai herbs.
- **P11. PRIK KHING** Stir-fried chili paste with your choice of meat, green beans, bell peppers, baby corns, carrots and kaffir lime leaves.
  - **P12. BABY CORN** *Stir-fried meat with baby corn, snow peas, onions, carrot, mushroom, and scallions.*
- **P13. PRIK POW FRIED RICE** Stir-fried jasmine rice, egg, onion, carrot, pea and basil leave.
  - **P14. FRIED RICE** *Stir-fried jasmine rice with egg, carrot, tomato, onion and green onion.*
- **P15. BASIL FRIED RICE** Stir-fried jasmine rice with egg, bell pepper, onion, bamboo shoot, and basil leave.