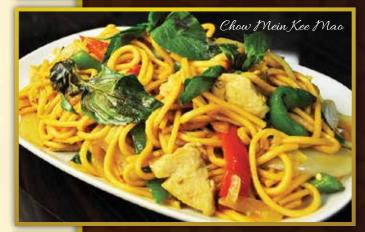

#### N7. CHOW MEIN KEE MAO

Stir-fried egg noodle with your choice of meat, tomato, bamboo shoot, mushroom, baby corn, bell pepper, snow pea, white onion and basil.

Choose Level of spicy : No spicy, \ Mild spicy, \ Medium spicy, \\ Spicy, \ Extra spicy, \\ Super spicy