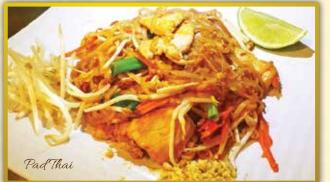

#### N2. PAD THAI ઉ

*Stir-fried rice noodles with your choice of meat, bean sprouts, carrot, green onion, egg side of crush peanuts and lime.* 