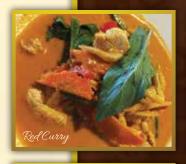

# **E3. RED CURRY**

Red curry with coconut milk, bell pepper, carrot, eggplant, bamboo shoots and basil.