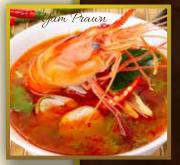

*Thai style hot and sour soup river prawn, tomato, onion, mushroom Thai herbs, and cilantro.* 

| Choice of meat for item C4 - | C8   |      |       |
|------------------------------|------|------|-------|
| Chicken Vegetable or Tofu    | 4.99 | 8.99 | 10.99 |
| Shrimp                       | 5.99 | 9.99 | 12.99 |
| Seafood                      | -    | -    | 14.99 |

# C4. TOM YUM 🚱 🖤

Thai style hot and sour soup with choice of meat, tomato, onion, mushroom, Thai herbs and cilantro.

- **C5. TOM KHA** (COCONUT SOUP) **G** *Coconut milk, onion, mushroom, Thai herbs* and cilantro.
- Inform staff of any food allergies you may have.
  Some items available for gluten free and vegan.
  We use fresh thai chili \*\*\*\* Sorry no refunds on food too spicy.