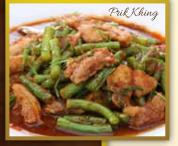

- **P1. EGGPLANT** *Stir fried bell pepper, onion, eggplant, basil your choice of meat.*
- **P2. BROCCOLI** *Stir fried broccoli, carrot, onion and your choice of meat.*
- **P3. THAI BASIL** Stir fried meat with bell pepper, green bean, onion, mushroom, bamboo shoots, zucchini, and basil.
- **P4. THAI PEPPER** *Stir fired meat with bell pepper, onion, carrot, green onion, and mushroom.*
- **P5. GINGER** *Stir-fried meat with bell pepper, carrot, onion, ginger, green bean, mushroom, and green onion.*
- **P6. CASHEW NUT** Stir-fried meat with cashew nuts, cabbage, onion, carrot, baby corn, bell pepper, water chestnuts and snow peas.
- **P7. SWEET & SOUR THAI STYLE** Stir-fried meat with tomato, onion, snow peas, pineapple, cucumber, baby corn, and green onion.
- **P8. VEGETABLES PARADISE** *Stir-fried meat with snow peas, carrot cabbage, zucchini, green bean, broccoli, and baby corns.*
- **P9. SWIMMING RAMA** *Stir-fried meat with cabbage, carrot, zucchini, broccoli, bean sprouts and peanut sauce.*
- **P10. PAD PED** Stir fried chili paste with your choice of meat, green beans, bell peppers, eggplants, carrots, mushroom, baby corns, onions, basil & Thai herbs.
- **P11. PRIK KHING** Stir-fried chili paste with your choice of meat, green beans, bell peppers, baby corns, carrots and kaffir lime leaves.
  - **P12. BABY CORN** *Stir-fried meat with baby corn, snow peas, onions, carrot, mushroom, and scallions.*
- **P13. PRIK POW FRIED RICE** Stir-fried jasmine rice, egg, onion, carrot, pea and basil leave.
  - **P14. FRIED RICE** *Stir-fried jasmine rice with egg, carrot, tomato, onion and green onion.*
- **P15. BASIL FRIED RICE** Stir-fried jasmine rice with egg, bell pepper, onion, bamboo shoot, and basil leave.