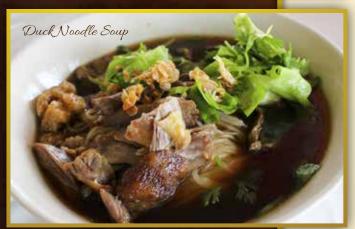

# F1. RAD NA

*Stir fried flat rice noodles topped with gravy* soup and mixed broccoli and carrots.

- F2. CHICKEN NOODLES SOUP GF 10.99 *Rice noodles, sliced chicken, bean sprouts with* clear soup, topped with green onion and cilantro.
- **F3. BEEF NOODLE SOUP** 10.99 Rice noodles, sliced beef in house soup, topped with green onion and cilantro, served with bean sprouts, basil, and lime. (Meat ball extra \$1.5)
- F4. DUCK NOODLE SOUP 13.99 Rice noodles, sliced bbq. duck, bean sprouts in house soup topped with green onion and cilantro.
- 🔍 F5. TOM YUM NOODLE SOUP 🕞 Thai style hot & sour soup with rice noodles, onion, tomato, mushroom and cilantro.
  - F6. TOM KHA NOODLE SOUP Thai style coconut soup, rice noodles, onion, mushroom topped with green onion, and cilantro.