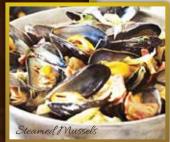

A1. EDAMAME 🐨 🖤 4.99 Lightly salted steamed Japanese soy beans. A2. FRIED SPRING ROLLS (4) 🕔 4.99 Glass noodles and vegetables wrapped in wrapper served with sweet and sour sauce. A3. FRIED EGG ROLLS (3) 5.99 Minced chicken, carrots, cabbages, glass noodles, wrapped in egg rolls wrapper served with sweet and sour sauce. A4. SHRIMPS ROLLS (Fried) (5) 7.99 Shrimp wrapped in wrapper and fried served with sweet and sour sauce. A5. FRIED TOFU (8) GPW 6.99 Fried tofu to golden served with cucumbers sauce, red onion, and crush peanuts. A6. CHICKEN WINGS (5) 6.99 Fried chicken wings served with Thai sweet chilli garlic sauce. A7. CRAB RANGOON (5) Cream cheese, lightly flaked crab meat 7.99 wrapped in wonton wrapper served with sweet and sour sauce. **A8. CHICKEN SATAY (5)** 7.99 Grilled skewers of chicken marinated in Thai herbs served with cucumber sauce and peanut sauce. **A9. BEEF JERKY** 6.99 Thai style beef jerky served with sweet chili gărlic sauce. A10. PORK JERKY 6.99 Thai style pork jerky served with sweet chili garlic sauce. A11. STEAMED MUSSELS 10.99 Mussels steamed with Thai herbs served with house hot and sour sauce. A12. TOFU FRESH SPRING ROLLS 🕒 🖤 7.99 (big 3 cut half for 6) Tofu, bean sprouts, lettuce, carrots, basils wrapped in wrapper served with sesame sauce and peanut sauce. A13. CHICKEN FRESH SPRING ROLLS 🕒 8.99