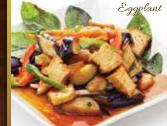

- **P1. EGGPLANT** *Stir fried bell pepper, onion, eggplant, basil your choice of meat.*
- **P2. BROCCOLI** *Stir fried broccoli, carrot, onion and your choice of meat.*
- **P3. THAI BASIL** Stir fried meat with bell pepper, green bean, onion, mushroom, bamboo shoots, zucchini, and basil.
- **P4. THAI PEPPER** *Stir fired meat with bell pepper, onion, carrot, green onion, and mushroom.*
- **P5. GINGER** *Stir-fried meat with bell pepper, carrot, onion, ginger, green bean, mushroom, and green onion.*
- **P6. CASHEW NUT** Stir-fried meat with cashew nuts, cabbage, onion, carrot, baby corn, bell pepper, water chestnuts and snow peas.
- **P7. SWEET & SOUR THAI STYLE** Stir-fried meat with tomato, onion, snow peas, pineapple, cucumber, baby corn, and green onion.
- **P8. VEGETABLES PARADISE** *Stir-fried meat with snow peas, carrot cabbage, zucchini, green bean, broccoli, and baby corns.*
- **P9. SWIMMING RAMA** *Stir-fried meat with cabbage, carrot, zucchini, broccoli, bean sprouts and peanut sauce.*
- **P10. PAD PED** Stir fried chili paste with your choice of meat, green beans, bell peppers, eggplants, carrots, mushroom, baby corns, onions, basil & Thai herbs.
- **P11. PRIK KHING** Stir-fried chili paste with your choice of meat, green beans, bell peppers, baby corns, carrots and kaffir lime leaves.
  - **P12. BABY CORN** *Stir-fried meat with baby corn, snow peas, onions, carrot, mushroom, and scallions.*
- **P13. PRIK POW FRIED RICE** Stir-fried jasmine rice, egg, onion, carrot, pea and basil leave.
  - **P14. FRIED RICE** *Stir-fried jasmine rice with egg, carrot, tomato, onion and green onion.*
- **P15. BASIL FRIED RICE** Stir-fried jasmine rice with egg, bell pepper, onion, bamboo shoot, and basil leave.