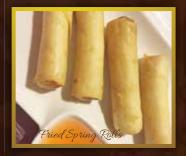

A1. EDAMAME 🐨 🖤 4.99 Lightly salted steamed Japanese soy beans. A2. FRIED SPRING ROLLS (4) 🕔 4.99 Glass noodles and vegetables wrapped in wrapper served with sweet and sour sauce. A3. FRIED EGG ROLLS (3) 5.99 Minced chicken, carrots, cabbages, glass noodles, wrapped in egg rolls wrapper served with sweet and sour sauce. A4. SHRIMPS ROLLS (Fried) (5) 7.99 Shrimp wrapped in wrapper and fried served with sweet and sour sauce. A5. FRIED TOFU (8) GPW 6.99 Fried tofu to golden served with cucumbers sauce, red onion, and crush peanuts. A6. CHICKEN WINGS (5) 6.99 Fried chicken wings served with Thai sweet chilli garlic sauce. A7. CRAB RANGOON (5) Cream cheese, lightly flaked crab meat 7.99 wrapped in wonton wrapper served with sweet and sour sauce. **A8. CHICKEN SATAY (5)** 7.99 Grilled skewers of chicken marinated in Thai herbs served with cucumber sauce and peanut sauce. **A9. BEEF JERKY** 6.99 Thai style beef jerky served with sweet chili gărlic sauce. A10. PORK JERKY 6.99 Thai style pork jerky served with sweet chili garlic sauce. A11. STEAMED MUSSELS 10.99 Mussels steamed with Thai herbs served with house hot and sour sauce. A12. TOFU FRESH SPRING ROLLS 🕒 🖤 7.99 (big 3 cut half for 6) Tofu, bean sprouts, lettuce, carrots, basils wrapped in wrapper served with sesame sauce and peanut sauce. A13. CHICKEN FRESH SPRING ROLLS 🕒 8.99