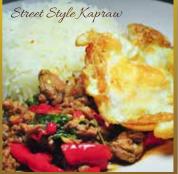

#### **D18. STREET STYLE KRAPRAW** (CHICKEN OR BEEF) Stir fried minced meat with Thai basil 12.99 and fresh chili served with fried egg and *jasmine rice.*

- Inform staff of any food allergies you may have.
- Some items available for gluten free and vegan. GPW
  We use fresh thai chili \*\*\*\*\* Sorry no refunds on food too spicy. If unsure, select 1 or 2 levels milder.
- Choose Level of spicy : No spicy, **\** Mild spicy, **\** Medium spicy, **\ ((((** Extra spicy, **((((()** Super spicy