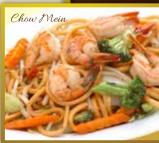

#### **N6. CHOW MEIN**

*Stir-fried egg noodle with your choice of meat, broccoli, cabbage, carrot and green onion.* 