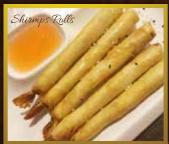

A1. EDAMAME 🐨 🖤 4.99 Lightly salted steamed Japanese soy beans. A2. FRIED SPRING ROLLS (4) 🕔 4.99 Glass noodles and vegetables wrapped in wrapper served with sweet and sour sauce. A3. FRIED EGG ROLLS (3) 5.99 Minced chicken, carrots, cabbages, glass noodles, wrapped in egg rolls wrapper served with sweet and sour sauce. A4. SHRIMPS ROLLS (Fried) (5) 7.99 Shrimp wrapped in wrapper and fried served with sweet and sour sauce. A5. FRIED TOFU (8) GPW 6.99 Fried tofu to golden served with cucumbers sauce, red onion, and crush peanuts. A6. CHICKEN WINGS (5) 6.99 Fried chicken wings served with Thai sweet chilli garlic sauce. A7. CRAB RANGOON (5) Cream cheese, lightly flaked crab meat 7.99 wrapped in wonton wrapper served with sweet and sour sauce. **A8. CHICKEN SATAY (5)** 7.99 Grilled skewers of chicken marinated in Thai herbs served with cucumber sauce and peanut sauce. **A9. BEEF JERKY** 6.99 Thai style beef jerky served with sweet chili gărlic sauce. A10. PORK JERKY 6.99 Thai style pork jerky served with sweet chili garlic sauce. A11. STEAMED MUSSELS 10.99 Mussels steamed with Thai herbs served with house hot and sour sauce. A12. TOFU FRESH SPRING ROLLS 🕒 🖤 7.99 (big 3 cut half for 6) Tofu, bean sprouts, lettuce, carrots, basils wrapped in wrapper served with sesame sauce and peanut sauce. A13. CHICKEN FRESH SPRING ROLLS 🕒 8.99