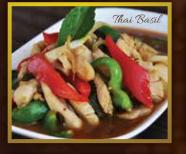

- **P1. EGGPLANT** *Stir fried bell pepper, onion, eggplant, basil your choice of meat.*
- **P2. BROCCOLI** *Stir fried broccoli, carrot, onion and your choice of meat.*
- **P3. THAI BASIL** Stir fried meat with bell pepper, green bean, onion, mushroom, bamboo shoots, zucchini, and basil.
- **P4. THAI PEPPER** *Stir fired meat with bell pepper, onion, carrot, green onion, and mushroom.*
- **P5. GINGER** *Stir-fried meat with bell pepper, carrot, onion, ginger, green bean, mushroom, and green onion.*
- **P6. CASHEW NUT** Stir-fried meat with cashew nuts, cabbage, onion, carrot, baby corn, bell pepper, water chestnuts and snow peas.
- **P7. SWEET & SOUR THAI STYLE** Stir-fried meat with tomato, onion, snow peas, pineapple, cucumber, baby corn, and green onion.
- **P8. VEGETABLES PARADISE** *Stir-fried meat with snow peas, carrot cabbage, zucchini, green bean, broccoli, and baby corns.*
- **P9. SWIMMING RAMA** *Stir-fried meat with cabbage, carrot, zucchini, broccoli, bean sprouts and peanut sauce.*
- **P10. PAD PED** Stir fried chili paste with your choice of meat, green beans, bell peppers, eggplants, carrots, mushroom, baby corns, onions, basil & Thai herbs.
- **P11. PRIK KHING** Stir-fried chili paste with your choice of meat, green beans, bell peppers, baby corns, carrots and kaffir lime leaves.
  - **P12. BABY CORN** *Stir-fried meat with baby corn, snow peas, onions, carrot, mushroom, and scallions.*
- **P13. PRIK POW FRIED RICE** Stir-fried jasmine rice, egg, onion, carrot, pea and basil leave.
  - **P14. FRIED RICE** *Stir-fried jasmine rice with egg, carrot, tomato, onion and green onion.*
- **P15. BASIL FRIED RICE** Stir-fried jasmine rice with egg, bell pepper, onion, bamboo shoot, and basil leave.