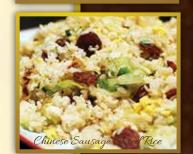

D4. CHINESE SAUSAGE FRIED RICE 12.99 Fried Chinese sausage and stir-fried jasmine rice onion, carrot and pea.

**D5. BACON FRIED RICE** 12.99 Stir-fried jasmine rice with fried bacon, carrot, onion and pea.