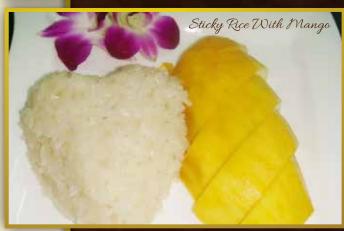

| <b>STICKY RICE WITH MANGO</b><br><i>Sweet sticky rice in coconut milk, fresh man</i>                                  | <b>6.99</b><br>go.   |
|-----------------------------------------------------------------------------------------------------------------------|----------------------|
| <b>STICKY RICE WITH ICE CREAM</b><br><i>Sweet sticky rice served with ice cream</i><br><i>topping and peanuts.</i>    | 5.99                 |
| <b>SWEET STICKY RICE</b><br>Sweet sticky rice with coconut milk.                                                      | 4.99                 |
| <b>FRIED BANANA</b><br>Fried banana in wrapper with honey cinnan                                                      | <b>3.99</b><br>non.  |
| <b>FRIED BANANA ICE CREAM</b><br>Fried banana in wrapper served with vanilla<br>ice cream top honey and crush peanut. | <b>6.99</b><br>a     |
| <b>ICE CREAM</b> (\$1 extra for green tea) <i>chocolate, vanilla , strawberry, green tea</i>                          | 3.99                 |
| <b>NEW YORK CHEESECAKE</b><br>(with topping 4.99) <i>New York style cheese</i>                                        | <b>3.99</b><br>cake. |