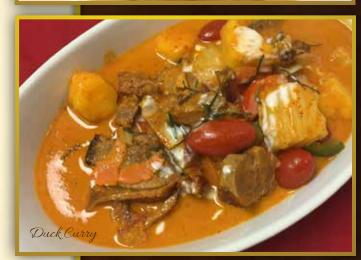

# **LE8. YELLOW CURRY POWDER**

Stir fried with yellow curry powder, onions, celery, scallions, bell peppers, carrots and egg.

E9. DUCK CURRY

15.99

House curry with potato, pineapple, bell pepper, tomato, carrot and kaffir lime leaf.