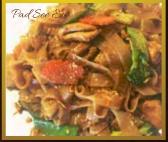

#### N3. PAD SEE EU

*Stir-fried flat rice noodles with your choice of meat, broccoli, carrot, snow peas, and egg.* 