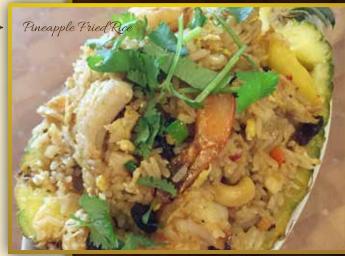

Signature Dishes

Served with jasmine rice except noodles & rice dishes Sub fried rice or brown rice or steamed noodles or stir-fried noodles \$1.50

D1. PINEAPPLE FRIED RICE G J 14.99 Stir-fried jasmine rice with shrimp, chicken, carrot, onion, raisin, cashew nut, pineapple and egg.