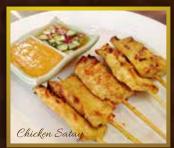

A1. EDAMAME 🐨 🖤 4.99 Lightly salted steamed Japanese soy beans. A2. FRIED SPRING ROLLS (4) 🕔 4.99 Glass noodles and vegetables wrapped in wrapper served with sweet and sour sauce. A3. FRIED EGG ROLLS (3) 5.99 Minced chicken, carrots, cabbages, glass noodles, wrapped in egg rolls wrapper served with sweet and sour sauce. A4. SHRIMPS ROLLS (Fried) (5) 7.99 Shrimp wrapped in wrapper and fried served with sweet and sour sauce. A5. FRIED TOFU (8) GPW 6.99 Fried tofu to golden served with cucumbers sauce, red onion, and crush peanuts. A6. CHICKEN WINGS (5) 6.99 Fried chicken wings served with Thai sweet chilli garlic sauce. A7. CRAB RANGOON (5) Cream cheese, lightly flaked crab meat 7.99 wrapped in wonton wrapper served with sweet and sour sauce. **A8. CHICKEN SATAY (5)** 7.99 Grilled skewers of chicken marinated in Thai herbs served with cucumber sauce and peanut sauce. **A9. BEEF JERKY** 6.99 Thai style beef jerky served with sweet chili gărlic sauce. A10. PORK JERKY 6.99 Thai style pork jerky served with sweet chili garlic sauce. A11. STEAMED MUSSELS 10.99 Mussels steamed with Thai herbs served with house hot and sour sauce. A12. TOFU FRESH SPRING ROLLS 🕒 🖤 7.99 (big 3 cut half for 6) Tofu, bean sprouts, lettuce, carrots, basils wrapped in wrapper served with sesame sauce and peanut sauce. A13. CHICKEN FRESH SPRING ROLLS 🕒 8.99