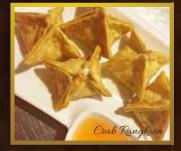

A1. EDAMAME 🐨 🖤 4.99 Lightly salted steamed Japanese soy beans. A2. FRIED SPRING ROLLS (4) 🕔 4.99 Glass noodles and vegetables wrapped in wrapper served with sweet and sour sauce. A3. FRIED EGG ROLLS (3) 5.99 Minced chicken, carrots, cabbages, glass noodles, wrapped in egg rolls wrapper served with sweet and sour sauce. A4. SHRIMPS ROLLS (Fried) (5) 7.99 Shrimp wrapped in wrapper and fried served with sweet and sour sauce. A5. FRIED TOFU (8) GPW 6.99 Fried tofu to golden served with cucumbers sauce, red onion, and crush peanuts. A6. CHICKEN WINGS (5) 6.99 Fried chicken wings served with Thai sweet chilli garlic sauce. A7. CRAB RANGOON (5) Cream cheese, lightly flaked crab meat 7.99 wrapped in wonton wrapper served with sweet and sour sauce. **A8. CHICKEN SATAY (5)** 7.99 Grilled skewers of chicken marinated in Thai herbs served with cucumber sauce and peanut sauce. **A9. BEEF JERKY** 6.99 Thai style beef jerky served with sweet chili gărlic sauce. A10. PORK JERKY 6.99 Thai style pork jerky served with sweet chili garlic sauce. A11. STEAMED MUSSELS 10.99 Mussels steamed with Thai herbs served with house hot and sour sauce. A12. TOFU FRESH SPRING ROLLS 🕒 🖤 7.99 (big 3 cut half for 6) Tofu, bean sprouts, lettuce, carrots, basils wrapped in wrapper served with sesame sauce and peanut sauce. A13. CHICKEN FRESH SPRING ROLLS 🕒 8.99