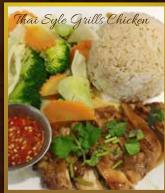

- **D6. GRILL CHICKEN FRIED RICE** 12.99 *Stir-fried jasmine rice with carrot, onion* and pea topped with grilled chicken.
- **D7. THAI STYLE GRILLED CHICKEN 12.99** (KAI YHANG) Grilled chicken marinated with sweet house sauce, served with steamed rice and steamed veggies.
- D8. SHRIMP LIMES 🕒 14.99 Steamed shrimp, steamed vegetables with limes dressing.
- D9. COCONUT MUSSELS 🕑 12.99 Steamed mussel with coconut, Thai herb and spice.
- Inform staff of any food allergies you may have.
  Some items available for gluten free and vegan.
  We use fresh thai chili \*\*\*\*\* Sorry no refunds on food too spicy.