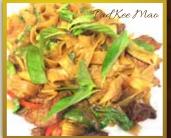

#### N4. PAD KEE MAO

Stir-fried flat rice noodles with your choice of meat, tomato, bamboo shoot, snow pea, mushroom, baby corn, bell pepper, onion and basil.