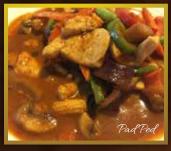

- **P1. EGGPLANT** *Stir fried bell pepper, onion, eggplant, basil your choice of meat.*
- **P2. BROCCOLI** *Stir fried broccoli, carrot, onion and your choice of meat.*
- **P3. THAI BASIL** Stir fried meat with bell pepper, green bean, onion, mushroom, bamboo shoots, zucchini, and basil.
- **P4. THAI PEPPER** *Stir fired meat with bell pepper, onion, carrot, green onion, and mushroom.*
- **P5. GINGER** *Stir-fried meat with bell pepper, carrot, onion, ginger, green bean, mushroom, and green onion.*
- **P6. CASHEW NUT** Stir-fried meat with cashew nuts, cabbage, onion, carrot, baby corn, bell pepper, water chestnuts and snow peas.
- **P7. SWEET & SOUR THAI STYLE** Stir-fried meat with tomato, onion, snow peas, pineapple, cucumber, baby corn, and green onion.
- **P8. VEGETABLES PARADISE** *Stir-fried meat with snow peas, carrot cabbage, zucchini, green bean, broccoli, and baby corns.*
- **P9. SWIMMING RAMA** *Stir-fried meat with cabbage, carrot, zucchini, broccoli, bean sprouts and peanut sauce.*
- **P10. PAD PED** Stir fried chili paste with your choice of meat, green beans, bell peppers, eggplants, carrots, mushroom, baby corns, onions, basil & Thai herbs.
- **P11. PRIK KHING** Stir-fried chili paste with your choice of meat, green beans, bell peppers, baby corns, carrots and kaffir lime leaves.
  - **P12. BABY CORN** *Stir-fried meat with baby corn, snow peas, onions, carrot, mushroom, and scallions.*
- **P13. PRIK POW FRIED RICE** Stir-fried jasmine rice, egg, onion, carrot, pea and basil leave.
  - **P14. FRIED RICE** *Stir-fried jasmine rice with egg, carrot, tomato, onion and green onion.*
- **P15. BASIL FRIED RICE** Stir-fried jasmine rice with egg, bell pepper, onion, bamboo shoot, and basil leave.