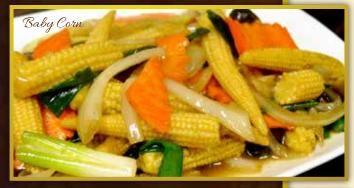

- **P1. EGGPLANT** *Stir fried bell pepper, onion, eggplant, basil your choice of meat.*
- **P2. BROCCOLI** *Stir fried broccoli, carrot, onion and your choice of meat.*
- **P3. THAI BASIL** Stir fried meat with bell pepper, green bean, onion, mushroom, bamboo shoots, zucchini, and basil.
- **P4. THAI PEPPER** *Stir fired meat with bell pepper, onion, carrot, green onion, and mushroom.*
- **P5. GINGER** *Stir-fried meat with bell pepper, carrot, onion, ginger, green bean, mushroom, and green onion.*
- **P6. CASHEW NUT** Stir-fried meat with cashew nuts, cabbage, onion, carrot, baby corn, bell pepper, water chestnuts and snow peas.
- **P7. SWEET & SOUR THAI STYLE** Stir-fried meat with tomato, onion, snow peas, pineapple, cucumber, baby corn, and green onion.
- **P8. VEGETABLES PARADISE** *Stir-fried meat with snow peas, carrot cabbage, zucchini, green bean, broccoli, and baby corns.*
- **P9. SWIMMING RAMA** *Stir-fried meat with cabbage, carrot, zucchini, broccoli, bean sprouts and peanut sauce.*
- **P10. PAD PED** Stir fried chili paste with your choice of meat, green beans, bell peppers, eggplants, carrots, mushroom, baby corns, onions, basil & Thai herbs.
- **P11. PRIK KHING** Stir-fried chili paste with your choice of meat, green beans, bell peppers, baby corns, carrots and kaffir lime leaves.
  - **P12. BABY CORN** *Stir-fried meat with baby corn, snow peas, onions, carrot, mushroom, and scallions.*
- **P13. PRIK POW FRIED RICE** Stir-fried jasmine rice, egg, onion, carrot, pea and basil leave.
  - **P14. FRIED RICE** *Stir-fried jasmine rice with egg, carrot, tomato, onion and green onion.*
- **P15. BASIL FRIED RICE** Stir-fried jasmine rice with egg, bell pepper, onion, bamboo shoot, and basil leave.