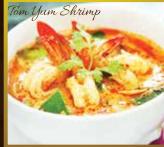

*Thai style hot and sour soup river prawn, tomato, onion, mushroom Thai herbs, and cilantro.* 

| Choice of meat for item C4 - | C8   |      |       |
|------------------------------|------|------|-------|
| Chicken Vegetable or Tofu    | 4.99 | 8.99 | 10.99 |
| Shrimp                       | 5.99 | 9.99 | 12.99 |
| Seafood                      | -    | -    | 14.99 |

# C4. TOM YUM 🚱 🖤

Thai style hot and sour soup with choice of meat, tomato, onion, mushroom, Thai herbs and cilantro.

- **C5. TOM KHA** (COCONUT SOUP) **G** *Coconut milk, onion, mushroom, Thai herbs* and cilantro.
- Inform staff of any food allergies you may have.
  Some items available for gluten free and vegan.
  We use fresh thai chili \*\*\*\* Sorry no refunds on food too spicy.