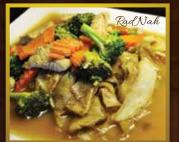

# F1. RAD NA

*Stir fried flat rice noodles topped with gravy* soup and mixed broccoli and carrots.

- F2. CHICKEN NOODLES SOUP GF 10.99 *Rice noodles, sliced chicken, bean sprouts with* clear soup, topped with green onion and cilantro.
- **F3. BEEF NOODLE SOUP** 10.99 Rice noodles, sliced beef in house soup, topped with green onion and cilantro, served with bean sprouts, basil, and lime. (Meat ball extra \$1.5)
- F4. DUCK NOODLE SOUP 13.99 Rice noodles, sliced bbq. duck, bean sprouts in house soup topped with green onion and cilantro.
- 🔍 F5. TOM YUM NOODLE SOUP 🕞 Thai style hot & sour soup with rice noodles, onion, tomato, mushroom and cilantro.
  - F6. TOM KHA NOODLE SOUP Thai style coconut soup, rice noodles, onion, mushroom topped with green onion, and cilantro.