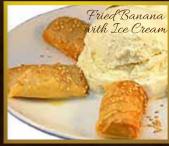

| <b>STICKY RICE WITH MANGO</b><br><i>Sweet sticky rice in coconut milk, fresh man</i>                                  | <b>6.99</b><br>go.   |
|-----------------------------------------------------------------------------------------------------------------------|----------------------|
| <b>STICKY RICE WITH ICE CREAM</b><br><i>Sweet sticky rice served with ice cream</i><br><i>topping and peanuts.</i>    | 5.99                 |
| <b>SWEET STICKY RICE</b><br>Sweet sticky rice with coconut milk.                                                      | 4.99                 |
| <b>FRIED BANANA</b><br>Fried banana in wrapper with honey cinnan                                                      | <b>3.99</b><br>non.  |
| <b>FRIED BANANA ICE CREAM</b><br>Fried banana in wrapper served with vanilla<br>ice cream top honey and crush peanut. | <b>6.99</b><br>a     |
| <b>ICE CREAM</b> (\$1 extra for green tea) <i>chocolate, vanilla , strawberry, green tea</i>                          | 3.99                 |
| <b>NEW YORK CHEESECAKE</b><br>(with topping 4.99) <i>New York style cheese</i>                                        | <b>3.99</b><br>cake. |