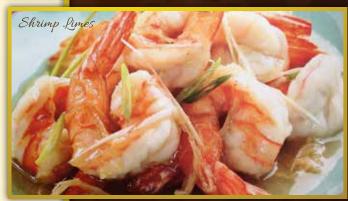

- **D6. GRILL CHICKEN FRIED RICE** 12.99 *Stir-fried jasmine rice with carrot, onion* and pea topped with grilled chicken.
- **D7. THAI STYLE GRILLED CHICKEN 12.99** (KAI YHANG) Grilled chicken marinated with sweet house sauce, served with steamed rice and steamed veggies.
- D8. SHRIMP LIMES 🕒 14.99 Steamed shrimp, steamed vegetables with limes dressing.
- D9. COCONUT MUSSELS 🕑 12.99 Steamed mussel with coconut, Thai herb and spice.
- Inform staff of any food allergies you may have.
  Some items available for gluten free and vegan.
  We use fresh thai chili \*\*\*\*\* Sorry no refunds on food too spicy.