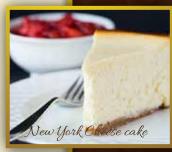

| <b>STICKY RICE WITH MANGO</b><br><i>Sweet sticky rice in coconut milk, fresh man</i>                                  | <b>6.99</b><br>go.   |
|-----------------------------------------------------------------------------------------------------------------------|----------------------|
| <b>STICKY RICE WITH ICE CREAM</b><br><i>Sweet sticky rice served with ice cream</i><br><i>topping and peanuts.</i>    | 5.99                 |
| <b>SWEET STICKY RICE</b><br>Sweet sticky rice with coconut milk.                                                      | 4.99                 |
| <b>FRIED BANANA</b><br>Fried banana in wrapper with honey cinnan                                                      | <b>3.99</b><br>non.  |
| <b>FRIED BANANA ICE CREAM</b><br>Fried banana in wrapper served with vanilla<br>ice cream top honey and crush peanut. | <b>6.99</b><br>a     |
| <b>ICE CREAM</b> (\$1 extra for green tea) <i>chocolate, vanilla , strawberry, green tea</i>                          | 3.99                 |
| <b>NEW YORK CHEESECAKE</b><br>(with topping 4.99) <i>New York style cheese</i>                                        | <b>3.99</b><br>cake. |